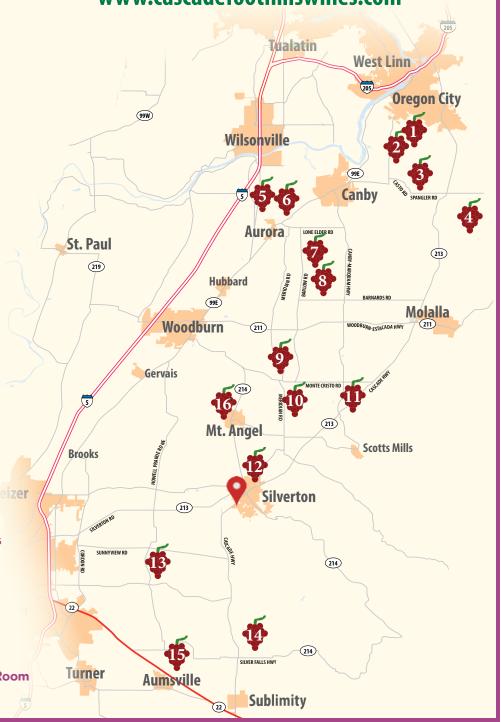

#### Villa Catalana Cellars

11900 S. Criteser Rd., Oregon City. 503-780-6200. villacatalanacellars.com.

#### King's Raven Winery

11603 S. New Era Rd., Oregon City. 503-505-6873. kingsravenwine.com.

#### **Christopher Bridge Wines**

2770 S. Casto Rd., Oregon City. 503-263-6267. christopherbridgewines.com.

#### Forest Edge Vineyard

15640 S. Spangler Rd., Oregon City. 503-632-9463. forestedgevineyard.com.

#### Aurora Colony Vineyards

21338 Oak Ln. NE, Aurora. 503-678-3390.

auroracolonyvineyards.com.

#### **Pheasant Run Winerv**

21690 Main St. NE, Aurora. 503-678-3131. pheasantrunwine.com.

#### St. Josef's

#### Vinevards & Winerv

28836 S. Barlow Rd., Canby. 503-651-3190. stjosefswinery.com.

#### Whiskey Hill Winery

29510 S. Barlow Rd., Canby. 971-338-9142. whiskeyhillwinery.com.

#### **Wooden Shoe Vineyards**

33814 S. Meridian Rd., Woodburn. 503-634-2243. woodenshoe.com.

#### **Hanson Vineyards**

34948 S. Barlow Rd., Woodburn 971-338-9760. hansonwine.com.

#### Alexeli Vineyard & Winery

35803 OR-213, Molalla. 503-829-6677. alexeli.com.

#### Vitis Ridge Winery

6685 Meridian Rd. NE, Silverton. 503-873-9800. vitisridge.com.

#### **Pudding River Wine Cellars** 9374 Sunnyview Rd. NE, Salem.

503-365-0391. puddingriver.com.

**Silver Falls Vineyards** 4972 Cascade Hwy. SE, Sublimity. 503-769-5056. silverfallsvineyards.com.

#### **Piluso Vineyard & Winery** 6654 Shaw Hwy. SE, Aumsville.

503-749-4125. pilusowines.com.

#### **Paradis Vineyards Tasting Room**

230 E. Charles St. Mt. Angel, OR www.ParadisWine.com