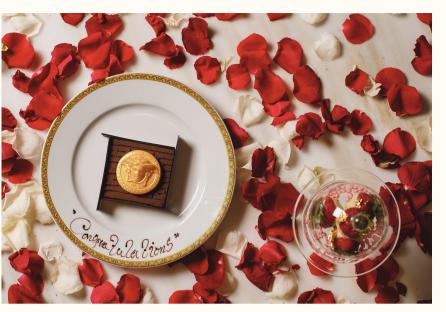

#### CHIC FASHION SETUP

AED 475

Stylish bouquet of roses

Signature Versace-themed cake

Chocolate-dipped strawberry cocktail

Heart-shaped floral bed arrangement

À LA MODE SETUP

### À LA MODE SETUP

AED 850

Stylish bouquet of roses

Floral pathway with Palazzo Versace balloons

Signature Versace-themed cake

Strawberries with cream and dark chocolate

Palazzo Versace amenity gift set

Heart-shaped floral bed arrangement

# HAUTE COUTURE SETUP AED 1500

Stylish bouquet of roses

Fashion accessories - 'His' & 'Her' masks

Strawberries with cream and dark chocolate

Signature Versace-themed cake

Palazzo Versace amenity gift set

Bottle of champagne