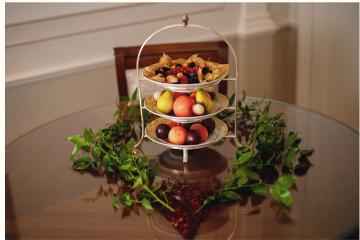

#### ROYAL INDULGENCE SETUP

AED 2500

Grand entrance with Palazzo Versace balloons

Stylish bouquet of roses

3-tier fresh fruit platter

4-drawer signature dessert amenity

Palazzo Versace amenity gift set

Palazzo Versace fragrance candle

30-minute massage for two at The SPA OR Versace Home retail voucher worth AED 500\*

Bottle of champagne

Heart-shaped floral bed and floor arrangements