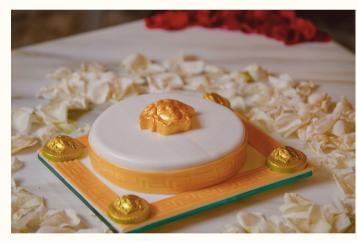

#### CHIC FASHION SETUP

AED 475

Stylish bouquet of roses

Signature Versace-themed cake

Chocolate-dipped strawberry cocktail

Heart-shaped floral bed arrangement

À LA MODE SETUP

### À LA MODE SETUP

AED 850

Stylish bouquet of roses

Floral pathway with Palazzo Versace balloons

Signature Versace-themed cake

Strawberries with cream and dark chocolate

Palazzo Versace amenity gift set

Heart-shaped floral bed arrangement

# HAUTE COUTURE SETUP AED 1500

Stylish bouquet of roses

Fashion accessories - 'His' & 'Her' masks

Strawberries with cream and dark chocolate

Signature Versace-themed cake

Palazzo Versace amenity gift set

Bottle of champagne