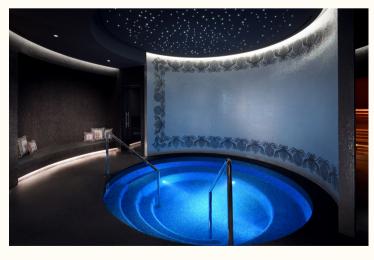

30-minute massage for two at The SPA OR Versace Home retail voucher worth AED 500\*

Bottle of champagne

Heart-shaped floral bed and floor arrangements