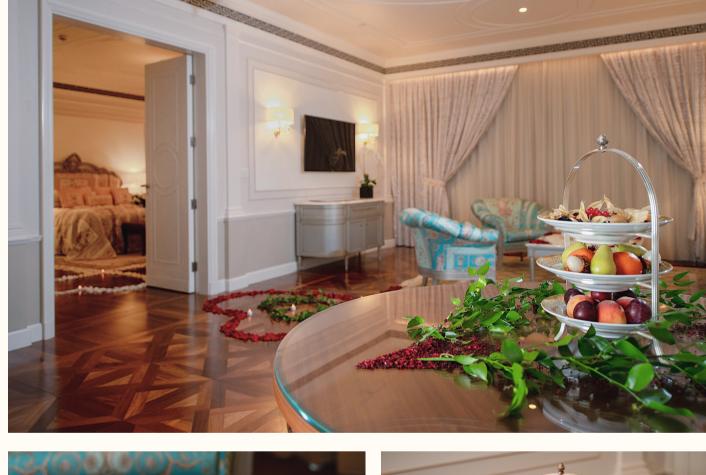

#### ROYAL INDULGENCE SETUP

AED 2500

Grand entrance with Palazzo Versace balloons

Stylish bouquet of roses

3-tier fresh fruit platter

4-drawer signature dessert amenity

Palazzo Versace amenity gift set

Palazzo Versace fragrance candle

30-minute massage for two at The SPA OR Versace Home retail voucher worth AED 500\*

Bottle of champagne

Heart-shaped floral bed and floor arrangements