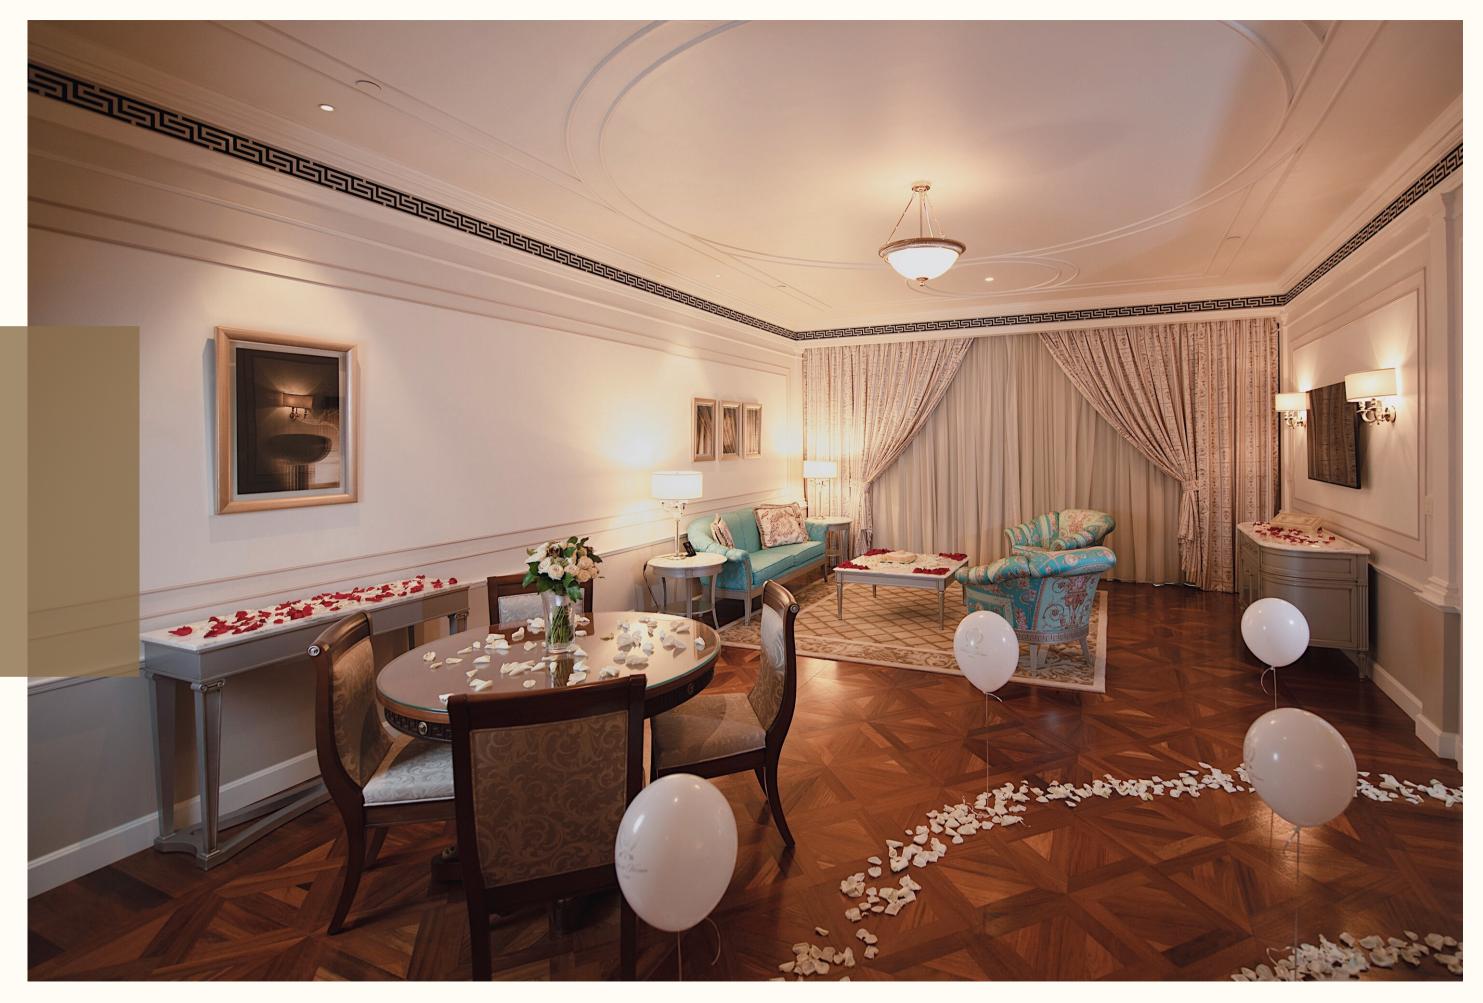

#### ROYAL INDULGENCE SETUP

AED 2500

Grand entrance with Palazzo Versace balloons

Stylish bouquet of roses

3-tier fresh fruit platter

4-drawer signature dessert amenity

Palazzo Versace amenity gift set

Palazzo Versace fragrance candle

30-minute massage for two at The SPA OR Versace Home retail voucher worth AED 500\*

Bottle of champagne

Heart-shaped floral bed and floor arrangements