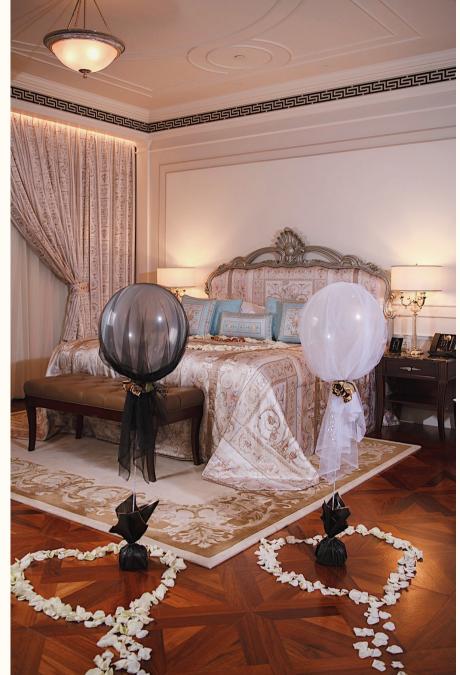

#### ROYAL INDULGENCE SETUP

AED 2500

Grand entrance with Palazzo Versace balloons

Stylish bouquet of roses

3-tier fresh fruit platter

4-drawer signature dessert amenity

Palazzo Versace amenity gift set

Palazzo Versace fragrance candle

30-minute massage for two at The SPA OR Versace Home retail voucher worth AED 500\*

Bottle of champagne

Heart-shaped floral bed and floor arrangements