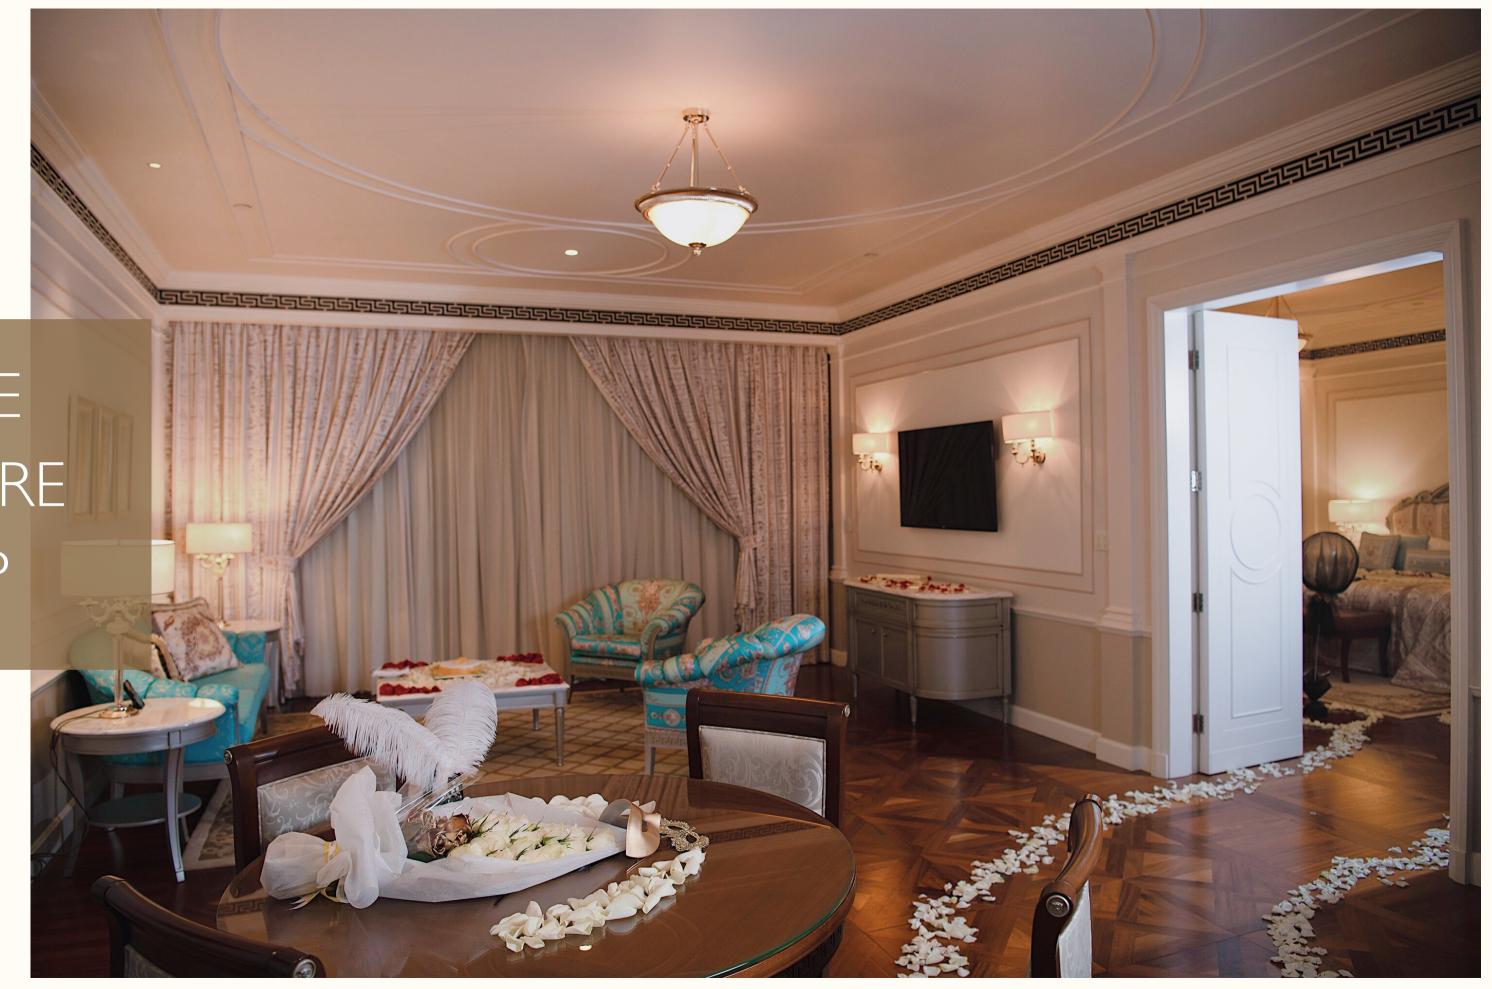

# HAUTE COUTURE SETUP AED 1500

Stylish bouquet of roses

Fashion accessories - 'His' & 'Her' masks

Strawberries with cream and dark chocolate

Signature Versace-themed cake

Palazzo Versace amenity gift set

Bottle of champagne

Heart-shaped floral bed arrangement

ROYAL
INDULGENCE
SETUP