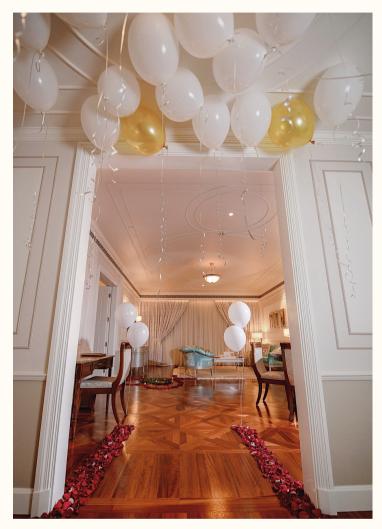

#### ROYAL INDULGENCE SETUP

AED 2500

Grand entrance with Palazzo Versace balloons

Stylish bouquet of roses

3-tier fresh fruit platter

4-drawer signature dessert amenity

Palazzo Versace amenity gift set

Palazzo Versace fragrance candle

30-minute massage for two at The SPA OR Versace Home retail voucher worth AED 500\*

Bottle of champagne

Heart-shaped floral bed and floor arrangements