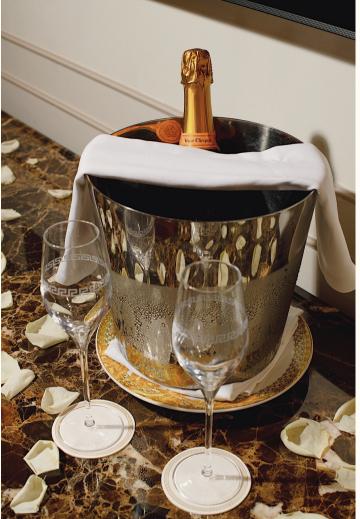

# HAUTE COUTURE SETUP AED 1500

Stylish bouquet of roses

Fashion accessories - 'His' & 'Her' masks

Strawberries with cream and dark chocolate

Signature Versace-themed cake

Palazzo Versace amenity gift set

Bottle of champagne

Heart-shaped floral bed arrangement

ROYAL
INDULGENCE
SETUP