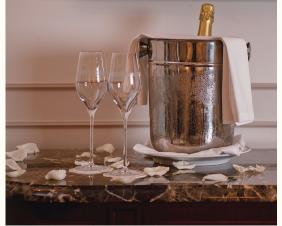

# HAUTE COUTURE SETUP AED 1500

Stylish bouquet of roses

Fashion accessories - 'His' & 'Her' masks

Strawberries with cream and dark chocolate

Signature Versace-themed cake

Palazzo Versace amenity gift set

Bottle of champagne

30-minute massage for two at The SPA OR Versace Home retail voucher worth AED 500\*

Bottle of champagne

Heart-shaped floral bed and floor arrangements