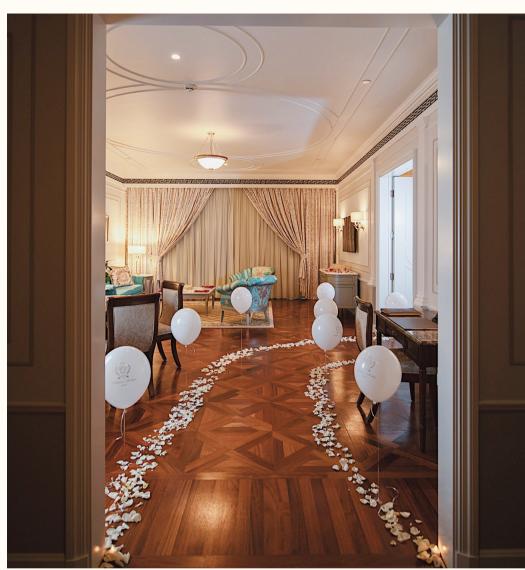

### À LA MODE SETUP

AED 850

Stylish bouquet of roses

Floral pathway with Palazzo Versace balloons

Signature Versace-themed cake

Strawberries with cream and dark chocolate

Palazzo Versace amenity gift set

Heart-shaped floral bed arrangement

#### ROYAL INDULGENCE SETUP

AED 2500

Grand entrance with Palazzo Versace balloons

Stylish bouquet of roses

3-tier fresh fruit platter

4-drawer signature dessert amenity

Palazzo Versace amenity gift set

Palazzo Versace fragrance candle

30-minute massage for two at The SPA OR Versace Home retail voucher worth AED 500\*

Bottle of champagne

Heart-shaped floral bed and floor arrangements