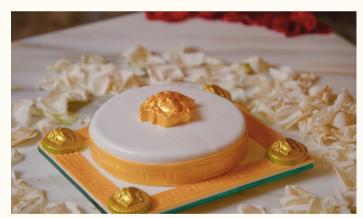

#### CHIC FASHION SETUP

AED 475

Stylish bouquet of roses

Signature Versace-themed cake

Chocolate-dipped strawberry cocktail

Heart-shaped floral bed arrangement

À LA MODE SETUP

### À LA MODE SETUP

AED 850

Stylish bouquet of roses

Floral pathway with Palazzo Versace balloons

Signature Versace-themed cake

Strawberries with cream and dark chocolate

Palazzo Versace amenity gift set

Heart-shaped floral bed arrangement

# HAUTE COUTURE SETUP AED 1500

Stylish bouquet of roses

Fashion accessories - 'His' & 'Her' masks

Strawberries with cream and dark chocolate

Signature Versace-themed cake

Palazzo Versace amenity gift set

Bottle of champagne